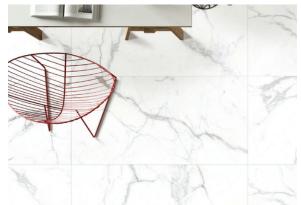

CARRARA WHITE Gloss 60x60 \$47 sqm 60x120 \$55sqm (Lead time - 12 weeks)

STATUARIO Slabs 60x240 \$520 ea - in stock

INVISIBLE WHITE 60x120 Gloss: \$110sqm Natural: \$88sqm

All our marble ranges are made with Porcelain and are strong enough to be used on the floor and the wall.