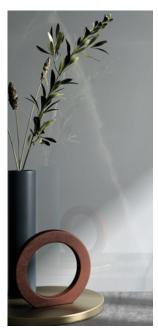

## MARBLE UP

INVISIBLE WHITE 60x120 Gloss: \$107sqm Natural: \$88sqm

ORO AGATE 60x60 Gloss: \$88sqm

ORO OCE 60x120 Gloss: \$113sqm

EMPIRE by QUALICER

EMPIRE CLOUD SATIN

| EMPIRE CLOUD  |         | EMPIRE PEARL  |         |
|---------------|---------|---------------|---------|
| 60x60         | 60x30   | 60x60         | 60x30   |
| \$48sqm       | \$55sqm | \$48sqm       | \$55sqm |
| Gloss & Satin |         | Gloss & Satin |         |