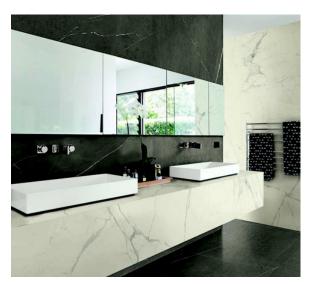

CARRARA WHITE Gloss 60x60 \$47 sqm 60x120 \$55sqm (Lead time - 12 weeks)

STATUARIO Slabs 60x240 \$520 ea - in stock

INVISIBLE WHITE 60x120 Gloss: \$110sqm Natural: \$88sqm

All our marble ranges are made with Porcelain and are strong enough to be used on the floor and the wall.