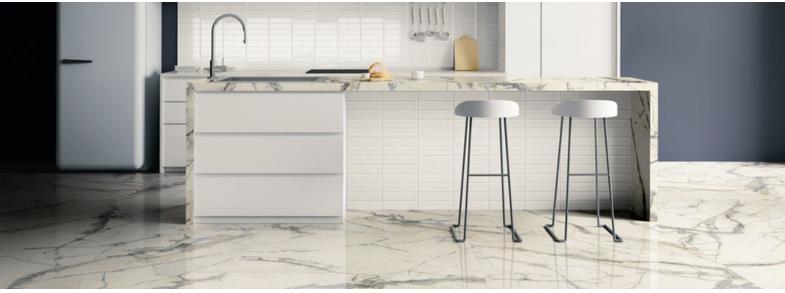

CARRARA WHITE Gloss 60x60 \$47 sqm 60x120 \$55sqm (Lead time - 12 weeks)

STATUARIO Slabs 60x240 \$520 ea - in stock

INVISIBLE WHITE 60x120 Gloss: \$110sqm Natural: \$88sqm

All our marble ranges are made with Porcelain and are strong enough to be used on the floor and the wall.

## MARBLE UP

INVISIBLE WHITE 60x120 Gloss: \$107sqm Natural: \$88sqm

ORO AGATE 60x60 Gloss: \$88sqm

ORO OCE 60x120 Gloss: \$113sqm

EMPIRE by QUALICER

EMPIRE CLOUD SATIN

| EMPIRE CLOUD  |         | EMPIRE PEARL  |         |
|---------------|---------|---------------|---------|
| 60x60         | 60x30   | 60x60         | 60x30   |
| \$48sqm       | \$55sqm | \$48sqm       | \$55sqm |
| Gloss & Satin |         | Gloss & Satin |         |