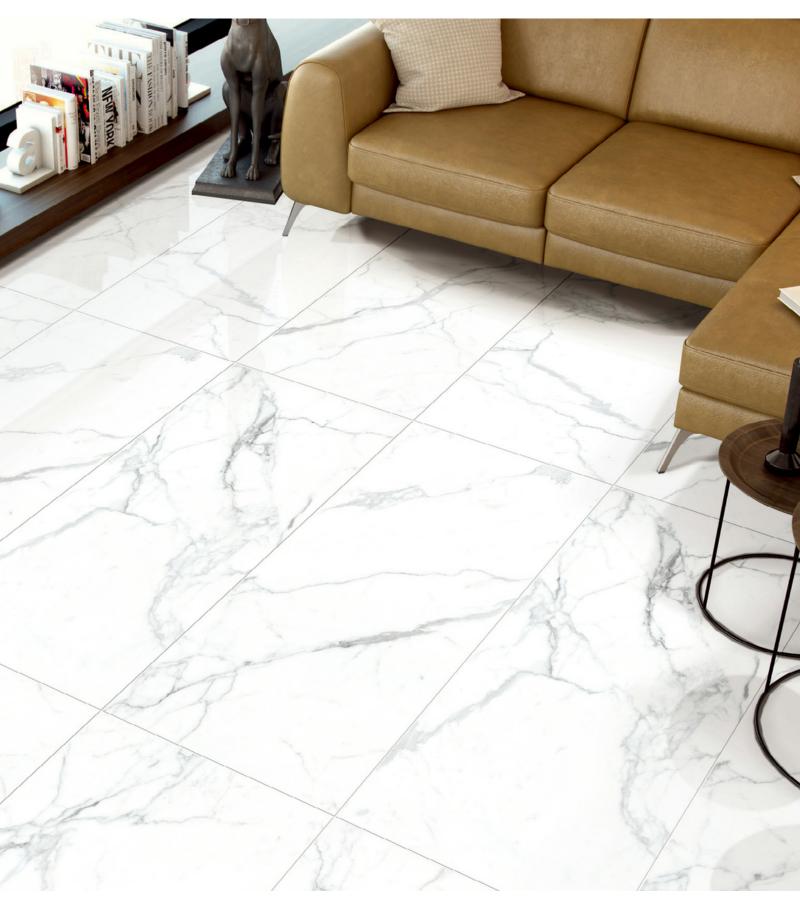

## 120x24060x60, 30x60Satin / GlossSlabsSizeSurface

Qualicer stands for Quality Ceramics, and our marble series is a silky smooth finish tile. Smart rectified edges make this a very affordable and classy tile for any bathroom or living room.

CARRARA WHITE Gloss 60x60 \$47 sqm 60x120 \$55sqm (Lead time - 12 weeks)

STATUARIO Slabs 60x240 \$520 ea - in stock

INVISIBLE WHITE 60x120 Gloss: \$110sqm Natural: \$88sqm

All our marble ranges are made with Porcelain and are strong enough to be used on the floor and the wall.