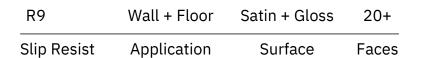

## 120x24060x60, 30x60Satin / GlossSlabsSizeSurface

Qualicer stands for Quality Ceramics, and our marble series is a silky smooth finish tile. Smart rectified edges make this a very affordable and classy tile for any bathroom or living room.

CARRARA WHITE Gloss 60x60 \$47 sqm 60x120 \$55sqm (Lead time - 12 weeks)

STATUARIO Slabs 60x240 \$520 ea - in stock

INVISIBLE WHITE 60x120 Gloss: \$110sqm Natural: \$88sqm

All our marble ranges are made with Porcelain and are strong enough to be used on the floor and the wall.