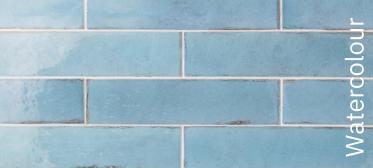

# TRIBECA 4 COLOURS

60x246

Tribeca is named after the cobblestone streets of Lower Manhattan and inspired by painted brickwork. This lovely Porcelain range comes in 4 colours and is produced in Spain. Perfect for signature walls and kitchen splashbacks.

#### **TRIBECA Product Information**

| Sizes    | Coloi | Surface     |          |          |        |
|----------|-------|-------------|----------|----------|--------|
| 60X246   | SAGE  | WATERCOLOUR | SEAGLASS | TEAROSE  | Glossy |
| in stock | •     | •           | •        | <b>~</b> |        |