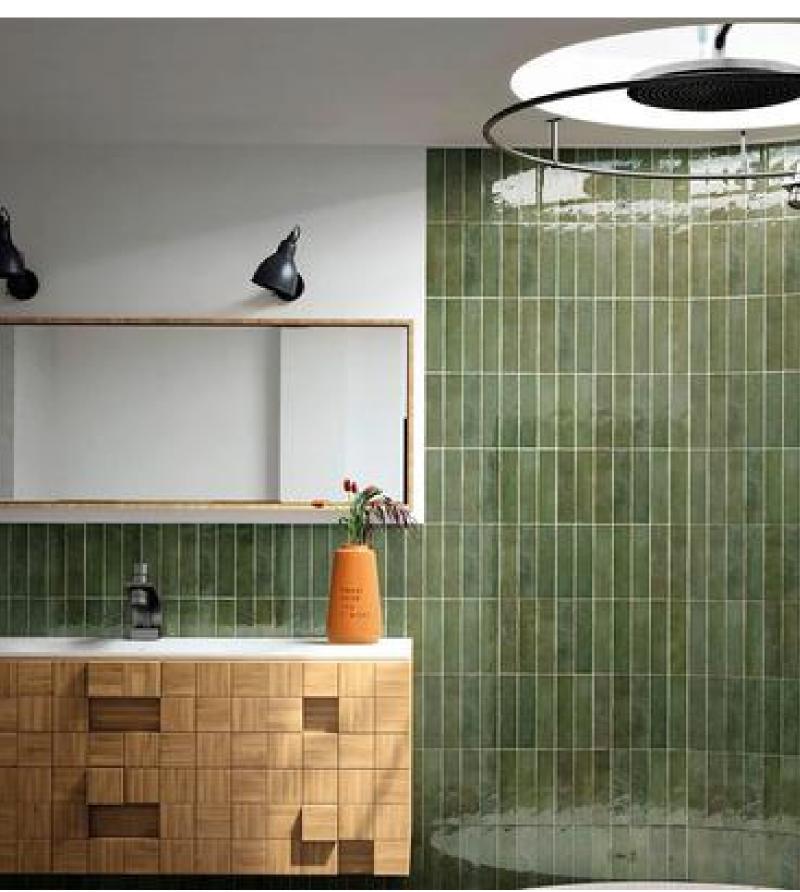

# TRIBECA 4 COLOURS

60x246

Tribeca is named after the cobblestone streets of Lower Manhattan and inspired by painted brickwork. This lovely Porcelain range comes in 4 colours and is produced in Spain. Perfect for signature walls and kitchen splashbacks.

#### **TRIBECA Product Information**

| Sizes    | Coloi | Surface     |          |          |        |
|----------|-------|-------------|----------|----------|--------|
| 60X246   | SAGE  | WATERCOLOUR | SEAGLASS | TEAROSE  | Glossy |
| in stock | •     | •           | •        | <b>~</b> |        |