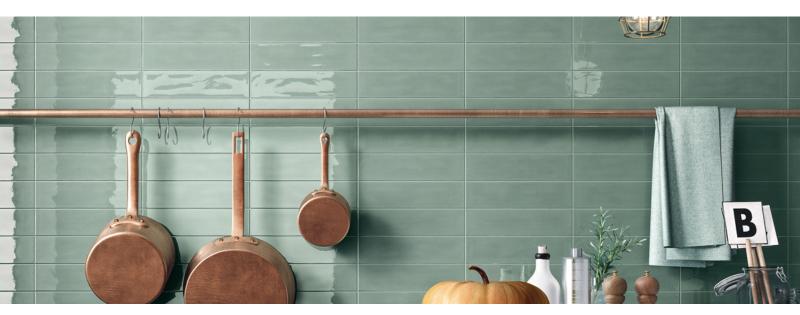

# TRIBECA 4 COLOURS

60x246

Tribeca is named after the cobblestone streets of Lower Manhattan and inspired by painted brickwork. This lovely Porcelain range comes in 4 colours and is produced in Spain. Perfect for signature walls and kitchen splashbacks.

#### **TRIBECA Product Information**

| Sizes    | Coloi | Surface     |          |          |        |
|----------|-------|-------------|----------|----------|--------|
| 60X246   | SAGE  | WATERCOLOUR | SEAGLASS | TEAROSE  | Glossy |
| in stock | •     | •           | •        | <b>~</b> |        |