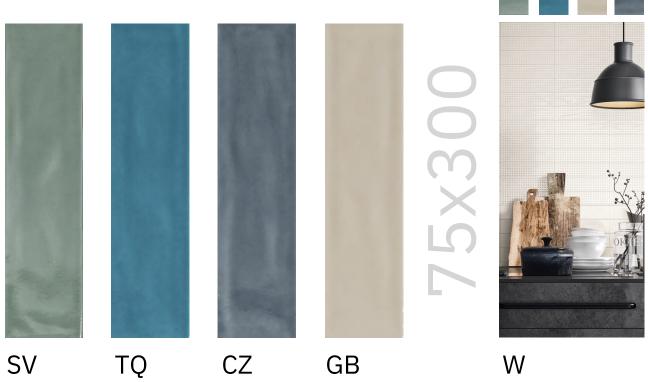

## **SLASH - 5 COLOURS**

#### **SLASH Product Information**

| Sizes    | Coloi | Jrs | Surface |    |   |        |
|----------|-------|-----|---------|----|---|--------|
| 75x300 🖌 | SV    | ΤQ  | CZ      | GB | W | Glossy |
| in stock | ~     | ~   | ~       | ~  | ~ |        |

Inspired by the fresh colours of the Meditteranean region. SLASH is a ceramic glazed wall tile in 5 colours.

63 B King Edward Road, Osborne Park. WA ph: 08 9446 9677