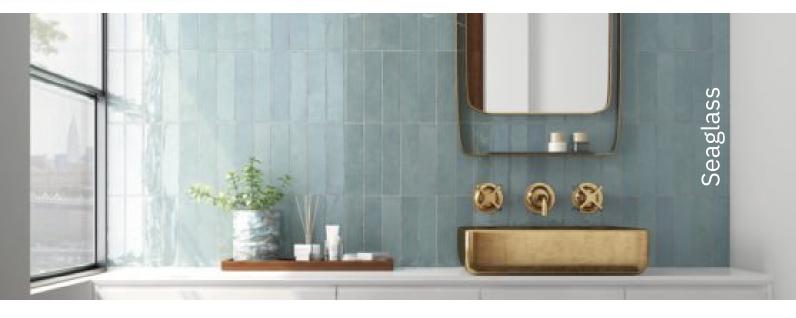

# TRIBECA 4 COLOURS

60x246

Tribeca is named after the cobblestone streets of Lower Manhattan and inspired by painted brickwork. This lovely Porcelain range comes in 4 colours and is produced in Spain. Perfect for signature walls and kitchen splashbacks.

#### **TRIBECA Product Information**

| Sizes    | Coloi | Surface     |          |          |        |
|----------|-------|-------------|----------|----------|--------|
| 60X246   | SAGE  | WATERCOLOUR | SEAGLASS | TEAROSE  | Glossy |
| in stock | •     | •           | •        | <b>~</b> |        |