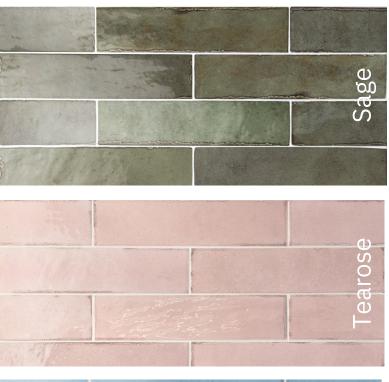

# TRIBECA 4 COLOURS

60x246

Tribeca is named after the cobblestone streets of Lower Manhattan and inspired by painted brickwork. This lovely Porcelain range comes in 4 colours and is produced in Spain. Perfect for signature walls and kitchen splashbacks.

#### **TRIBECA Product Information**

| Sizes    | Coloi | Surface     |          |          |        |
|----------|-------|-------------|----------|----------|--------|
| 60X246   | SAGE  | WATERCOLOUR | SEAGLASS | TEAROSE  | Glossy |
| in stock | •     | •           | •        | <b>~</b> |        |