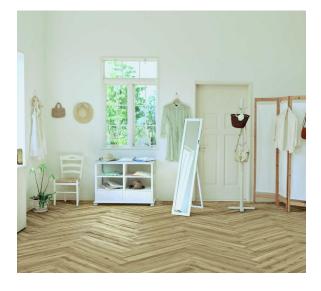

# 4 150x900 Satin Colours Size Surface

Woodstory by Ragno is our small size wood-look porcelain floor tile. This size makes them ideal for smaller rooms like bathrooms and bedrooms, and look great laid in Herringbone style. With over 22 different faces, this is the most realistic wood-look on the market today.