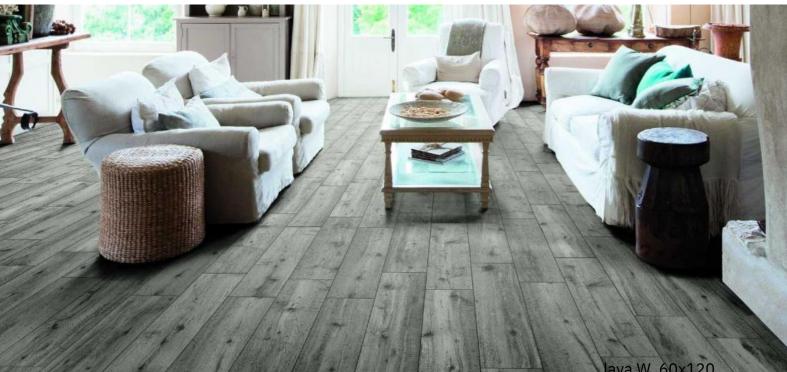

# 4 150x900 Satin Colours Size Surface

Woodstory by Ragno is our small size wood-look porcelain floor tile. This size makes them ideal for smaller rooms like bathrooms and bedrooms, and look great laid in Herringbone style. With over 22 different faces, this is the most realistic wood-look on the market today.