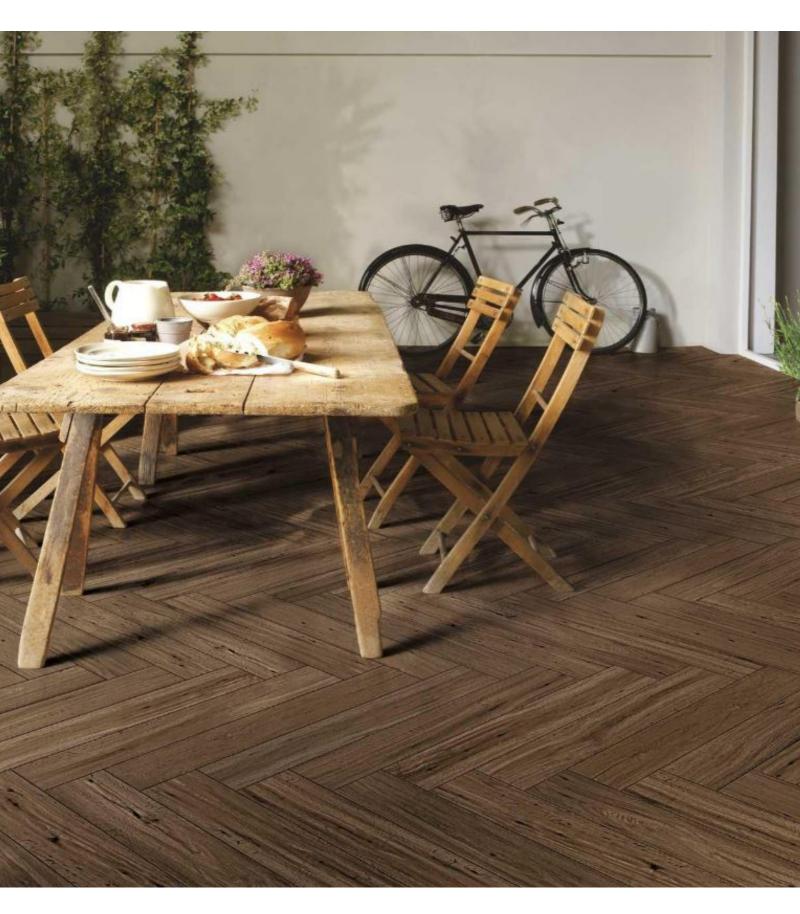

# 4 150x900 Satin Colours Size Surface

Woodstory by Ragno is our small size wood-look porcelain floor tile. This size makes them ideal for smaller rooms like bathrooms and bedrooms, and look great laid in Herringbone style. With over 22 different faces, this is the most realistic wood-look on the market today.