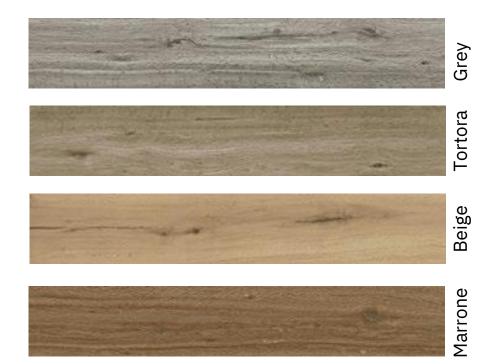

#### **Product Information**

| Sizes    | Colours |          | Surface   |
|----------|---------|----------|-----------|
| 15x900 ✔ | Beige   | <b>~</b> | Natural 🗸 |
|          | Marrone | <b>*</b> | Grip •    |
|          | Grey    | <b>*</b> |           |
|          | Tortora | <b>*</b> |           |