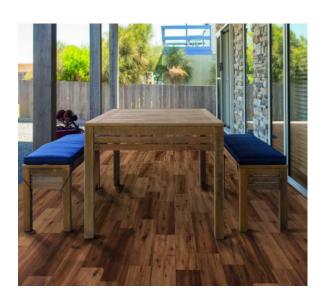

# 4 150x900 Satin Colours Size Surface

Woodstory by Ragno is our small size wood-look porcelain floor tile. This size makes them ideal for smaller rooms like bathrooms and bedrooms, and look great laid in Herringbone style. With over 22 different faces, this is the most realistic wood-look on the market today.