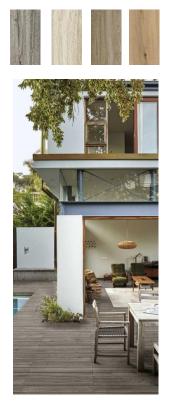

# 4 150x900 Satin Colours Size Surface

Woodstory by Ragno is our small size wood-look porcelain floor tile. This size makes them ideal for smaller rooms like bathrooms and bedrooms, and look great laid in Herringbone style. With over 22 different faces, this is the most realistic wood-look on the market today.