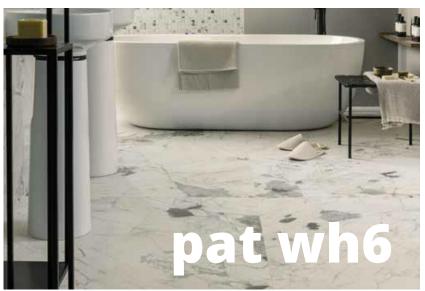

### Call now on 08 9446 9677

| R9          | Wall + Floor | Matt + Gloss | 20+   |
|-------------|--------------|--------------|-------|
| Slip Resist | Application  | Surface      | Faces |

Patagonia Quartzite is also available in matt and gloss. This is inspired by the rich warmth of Quartzite.