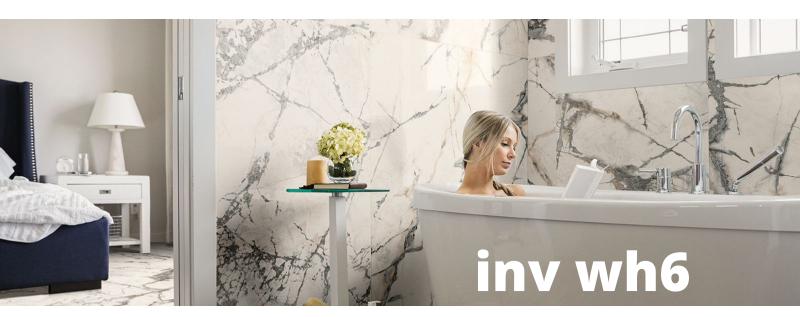

# Surface

The Room Range is a highly creative set of marble styles on 6.5mm porcelain tiles 600x1200 in size. Invisible White (INV WH6) is a rich and stylish Calacatta inspired design. Available in Matt for floors & walls and gloss for walls only.

**Invisible White** 

Call our store for more information on colours, sizes and stock levels and technical data sheets. We offer an installation solution for all of our products, at affordable prices.