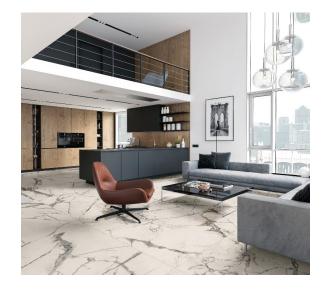

# Surface

The Room Range is a highly creative set of marble styles on 6.5mm porcelain tiles 600x1200 in size. Invisible White (INV WH6) is a rich and stylish Calacatta inspired design. Available in Matt for floors & walls and gloss for walls only.

**Invisible White** 

Call our store for more information on colours, sizes and stock levels and technical data sheets. We offer an installation solution for all of our products, at affordable prices.