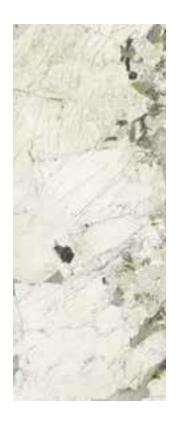

# Surface

The Room Range is a highly creative set of marble styles on 6.5mm porcelain tiles 600x1200 in size. Invisible White (INV WH6) is a rich and stylish Calacatta inspired design. Available in Matt for floors & walls and gloss for walls only.

**Invisible White** 

Call our store for more information on colours, sizes and stock levels and technical data sheets. We offer an installation solution for all of our products, at affordable prices.