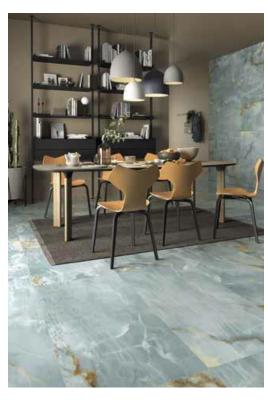

# Surface

The Room Range is a highly creative set of marble styles on 6.5mm porcelain tiles 600x1200 in size. Invisible White (INV WH6) is a rich and stylish Calacatta inspired design. Available in Matt for floors & walls and gloss for walls only.

For more information on product and stock levels please call the number below and speak to our friendly team.

63 B King Edward Road, Osborne Park. WA ph: 08 9446 9677

Onyx Aqua Blue Gold is a strikingly rich matt tile suitable for wall and floor. All tiles in THE ROOM RANGE come in 600x1200.