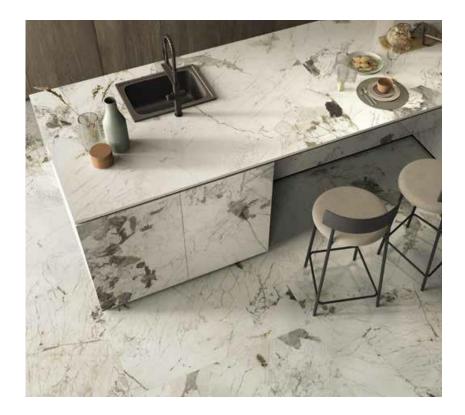

### Call now on 08 9446 9677

| R9          | Wall + Floor | Matt + Gloss | 20+   |
|-------------|--------------|--------------|-------|
| Slip Resist | Application  | Surface      | Faces |

Patagonia Quartzite is also available in matt and gloss. This is inspired by the rich warmth of Quartzite.