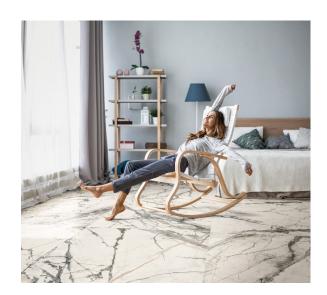

# Surface

The Room Range is a highly creative set of marble styles on 6.5mm porcelain tiles 600x1200 in size. Invisible White (INV WH6) is a rich and stylish Calacatta inspired design. Available in Matt for floors & walls and gloss for walls only.

**Invisible White** 

Call our store for more information on colours, sizes and stock levels and technical data sheets. We offer an installation solution for all of our products, at affordable prices.