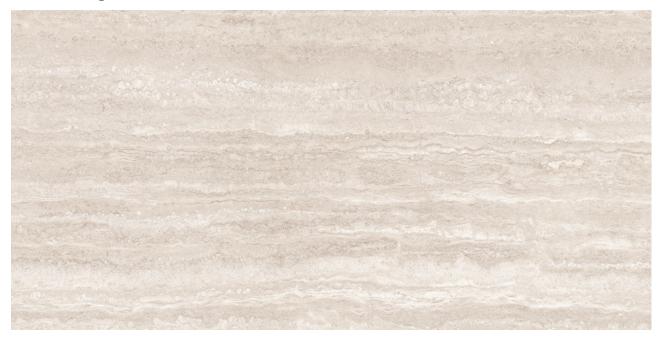

## REALSTONE TRAVERTINE

REALSTONE TRAVERTINE CROSS CUT BIANCO

## 2 Colours Bianco + Beige

 $2_{60x60}^{20x120}$  Size

Bianco Cross Cut

The Realstone Travertino collection is produced in Italy by world class RAGNO CERAMICA, and was initially launched in the 2023 trade fair as part of their contribution to Classic Stone. This series admirably interprets the two different and complemenatary styles of this thousand year old stone.