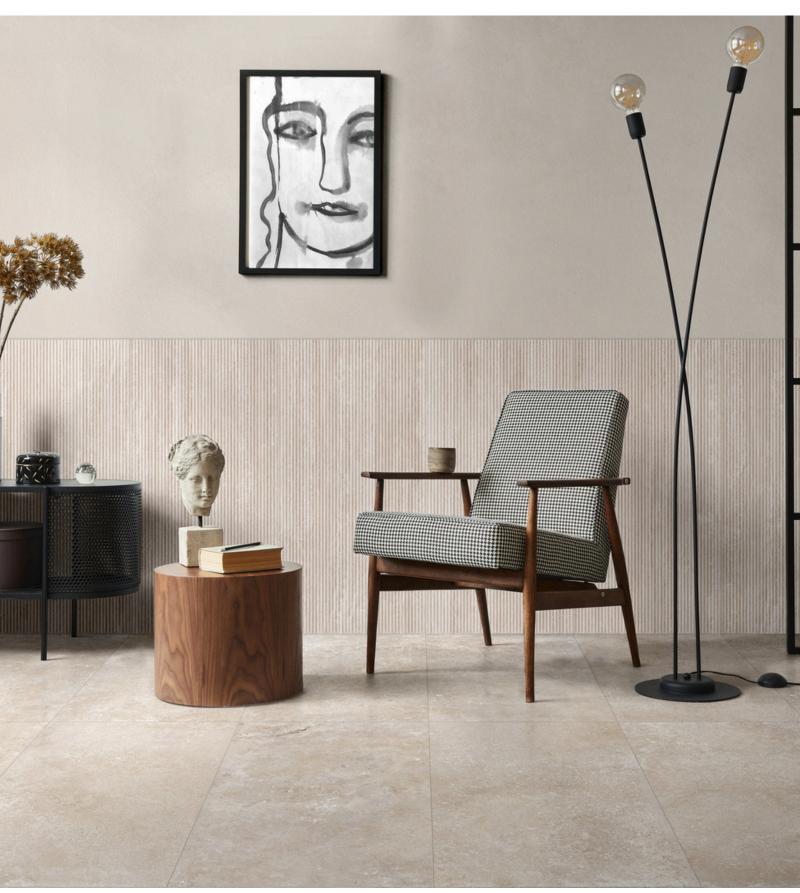

## 2 Colours Bianco + Beige

 $2_{60x60}^{20x120}$  Size

Bianco Cross Cut

The Realstone Travertino collection is produced in Italy by world class RAGNO CERAMICA, and was initially launched in the 2023 trade fair as part of their contribution to Classic Stone. This series admirably interprets the two different and complemenatary styles of this thousand year old stone.

Bianco Vein Cut

Decorative

Woodsence Beige

Call our store for more information on colours, sizes and stock levels and technical data sheets. We offer an installation solution for all of our products, at affordable prices.